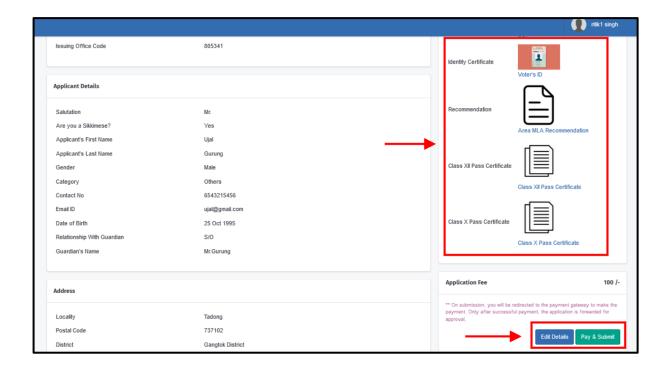

Figure 6: Application Details

> **Step5:** After selecting "Save & Continue," the applicant can check their uploaded documents and review them before final submission as shown in the below figure 7.

Figure 7: Pay and Submit