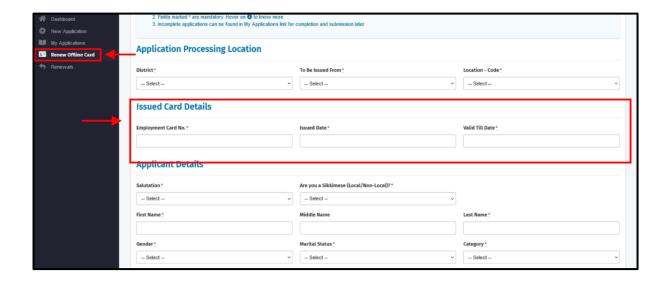

The applicant can view the status of their as illustrated in the Figure 10.

Figure 10: My Application

To renew offline card the user can click on the 'Renew Offline Card' there the applicant has to follow the same steps as mentioned above and in addition they have to fill the 'Issued Card Details' as seen in the below Figure 11.

Figure 11: Renew Offline Card