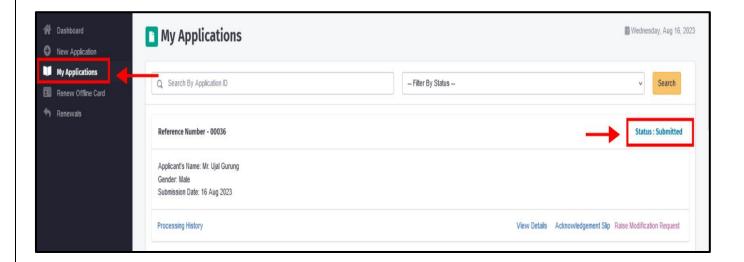

Figure 9: Acknowledgement Slip

➤ The applicant can also check whether or not their application has been submitted by clicking on the "My Application" where the status of the application will be as "Submitted".

The applicant can view the status of their as illustrated in the Figure 10.

Figure 10: My Application

To renew offline card the user can click on the 'Renew Offline Card' there the applicant has to follow the same steps as mentioned above and in addition they have to fill the 'Issued Card Details' as seen in the below Figure 11.