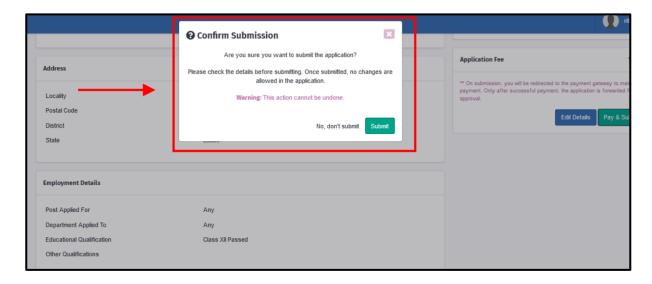

> **Step6:** After clicking on 'Pay and Submit', a pop-up will appear in the screen where the Users have confirm their submission as shown in the below Figure 8.

Figure 8: Confirmation

> Step7: After the successful transaction, the applicant will receive an acknowledgment slip along with the QR code and the application will be submitted as shown in the below Figure 9.