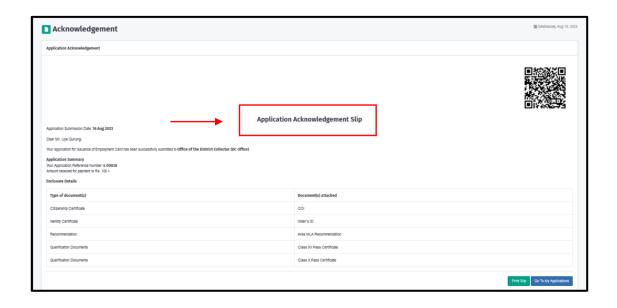

> **Step6:** After clicking on 'Pay and Submit', a pop-up will appear in the screen where the Users have confirm their submission as shown in the below Figure 8.

Figure 8: Confirmation

> Step7: After the successful transaction, the applicant will receive an acknowledgment slip along with the QR code and the application will be submitted as shown in the below Figure 9.

Figure 9: Acknowledgement Slip

➤ The applicant can also check whether or not their application has been submitted by clicking on the "My Application" where the status of the application will be as "Submitted".

The applicant can view the status of their as illustrated in the Figure 10.

Figure 10: My Application

To renew offline card the user can click on the 'Renew Offline Card' there the applicant has to follow the same steps as mentioned above and in addition they have to fill the 'Issued Card Details' as seen in the below Figure 11.