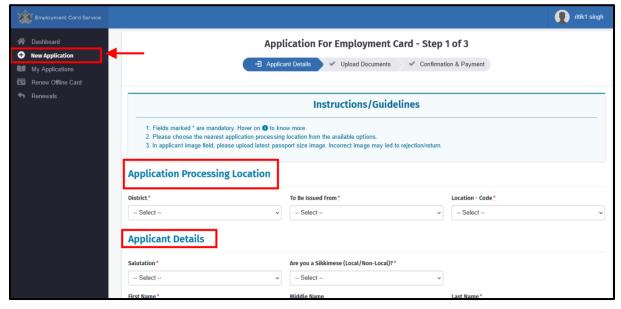

Figure 3: User's Dashboard

Here are the steps that must be taken in order to apply for the issuance of an Employment Card Certificate by the user:

**Step1:** As you can see in the User's Dashboard, there is an option for a new application. Clicking on that button will redirect you to the new application page, as illustrated in Figure 4 below.

Figure 4: Application Details

> **Step2:** After completing the application details the user/applicant must post their photo and signature as shown in below Figure 5.

Figure 5: Application Details

- > Step3: After click on "Save & Continue," the next page will appear, where the applicant has to upload the documents that are required as shown in below figure 6.
- ➤ **Step4:** Now the user must upload the necessary documents by first choosing the document's name from the drop-down menu, clicking on "Choose File," choosing the correct file, and then click on upload, the file will be uploaded successfully as shown in the below figure 6.
- > Note: The selected file's name must not contain any special characters or symbols, and its size must not exceed 10 MB.