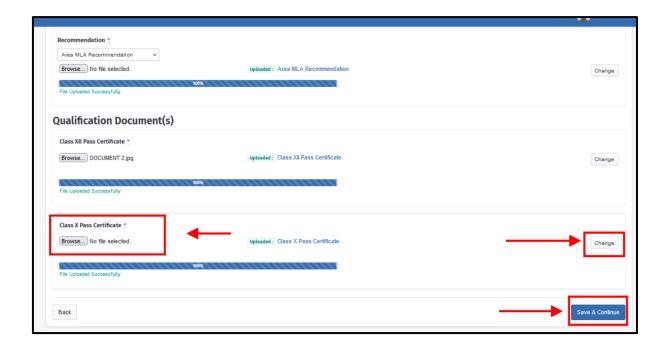

Figure 6: Application Details

> **Step5:** After selecting "Save & Continue," the applicant can check their uploaded documents and review them before final submission as shown in the below figure 7.

Figure 7: Pay and Submit