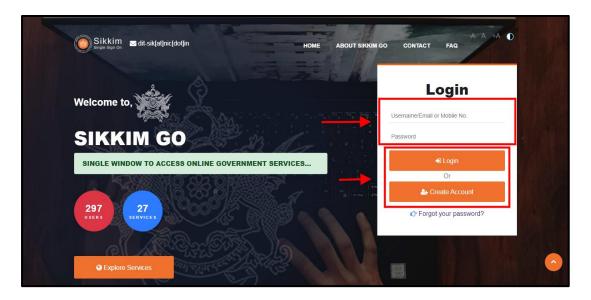

Figure 1: Sikkim Go Portal with Single Sign on System.

- Clicking on the 'Log In', button, a page will appear as shown in the below Figure 2.
- Enter the required field i.e., Email, Password and Captcha to access the User's Dashboard of the SSO in the page.

Figure 2: Login Page

- > If the user is new, they can select the "Create Account" option to register and create their account.
- > After filling up the required details click on the 'Login', button.
- Now, User's Dashboard will appear as illustrated in the below Figure 3.
- The user can view their submitted applications on the Applied section, as well as their accepted applications on the Approved section, and their Rejected applications on the Rejection section as shown in the below figure 3.
- The user can find the list of necessary required documents to apply for an Income Certificate under the Instruction/Guidelines section.
- The Application Updates section is where the user can find notifications and updates for their applications as shown in the below figure 3.