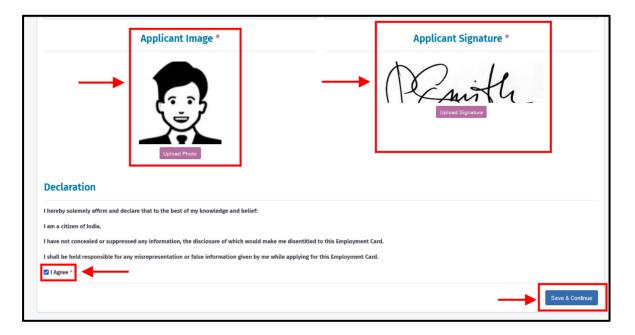

Figure 4: Application Details

> **Step2:** After completing the application details the user/applicant must post their photo and signature as shown in below Figure 5.

Figure 5: Application Details

- > Step3: After click on "Save & Continue," the next page will appear, where the applicant has to upload the documents that are required as shown in below figure 6.
- ➤ **Step4:** Now the user must upload the necessary documents by first choosing the document's name from the drop-down menu, clicking on "Choose File," choosing the correct file, and then click on upload, the file will be uploaded successfully as shown in the below figure 6.
- > Note: The selected file's name must not contain any special characters or symbols, and its size must not exceed 10 MB.