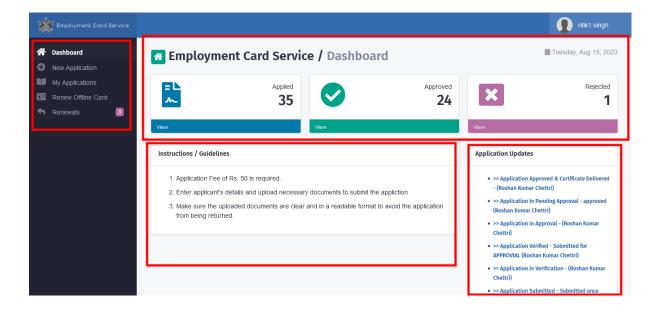

Figure 2: Login Page

- > If the user is new, they can select the "Create Account" option to register and create their account.
- > After filling up the required details click on the 'Login', button.
- Now, User's Dashboard will appear as illustrated in the below Figure 3.
- The user can view their submitted applications on the Applied section, as well as their accepted applications on the Approved section, and their Rejected applications on the Rejection section as shown in the below figure 3.
- The user can find the list of necessary required documents to apply for an Income Certificate under the Instruction/Guidelines section.
- The Application Updates section is where the user can find notifications and updates for their applications as shown in the below figure 3.

Figure 3: User's Dashboard

Here are the steps that must be taken in order to apply for the issuance of an Employment Card Certificate by the user:

**Step1:** As you can see in the User's Dashboard, there is an option for a new application. Clicking on that button will redirect you to the new application page, as illustrated in Figure 4 below.