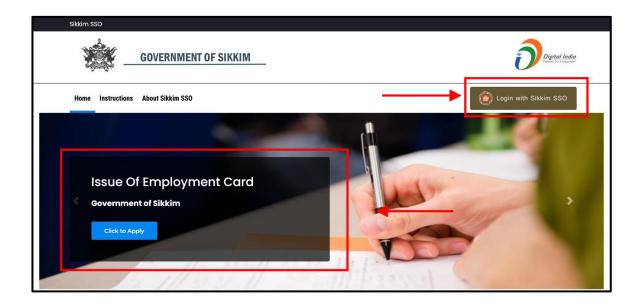

Firstly, open any browser (chrome, internet explorer, Mozilla Firefox etc.) and enter the URL <a href="https://sikkim.gov.in">https://sikkim.gov.in</a> as illustrated in Figure 1.

Click on login in bottom as illustrated in the given Figure 1.

Figure 1: Sikkim Go Portal with Single Sign on System.

- Clicking on the 'Log In', button, a page will appear as shown in the below Figure 2.
- Enter the required field i.e., Email, Password and Captcha to access the User's Dashboard of the SSO in the page.